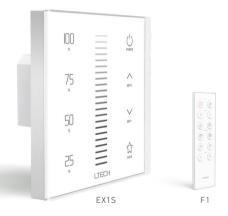

# **EXIS** Touch Panel (Dimming)

Manual www.ltech-led.com

## Technical Specs

| EX1S | Dimm | ina | Touch | Panel |
|------|------|-----|-------|-------|
|      |      |     |       |       |

Input Voltage:100~240VacDimensions:L86×W86×H36(mm)Output Signal:RF 2.4GHz, DMX512Package Size:L113×W112×H50(mm)Working Temp.:-30°C~55°CWeight(G.W.):225g

# Key Functions:

 $\bigstar$  When the touch panel is off, Long press  $\overset{\circ}{\overset{}{\smile}}$  to turn on/off the buzzer When the touch panel is on ,Long press  $\overset{\circ}{\overset{}{\smile}}$  to match code.