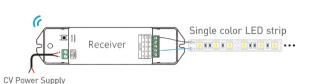

F4-3A CV Receiver

5~24Vdc Working Temp.: -30°C~55°C Input Voltage: Current Load:  $3A \times 4CH$  Max 12ADimensions: L125×W33×H20(mm) Max Output Power: 60W/144W/288W(5V/12V/24V) Package Size: L127×W35×H24(mm) Wireless Signal: 2.4GHz Weight(G.W.): 60a

F4-5A CV Receiver

 Input Voltage:
 5~24Vdc
 Working Temp.:
 -30°C~55°C

 Current Load:
 5A × 4CH Max. 20A
 Dimensions:
 L175×W44×H30(mm)

 Max Output Power:
 100W/240W/480W(5V/12V/24V)
 Package Size:
 L178×W48×H33(mm)

Wireless Signal: 2.4GHz

Note: Receiver is sold separately.

Weight(G.W.):

Package Size:

150a

L178×W48×H33(mm)