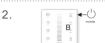

#### Match code:

Assuming that B match up with A.

Long press on B, the indicator lights of all keys keep on after release.

Touch the slider on A in 5s, when the indicator lights of B turn off, match successfully.