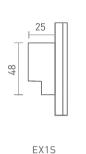

## Technical Specs

| EX1S | Dimm | ina | Touch | Panel |
|------|------|-----|-------|-------|
|      |      |     |       |       |

Input Voltage:100~240VacDimensions:L86×W86×H36(mm)Output Signal:RF 2.4GHz, DMX512Package Size:L113×W112×H50(mm)Working Temp.:-30°C~55°CWeight(G.W.):225g

## Product Size: