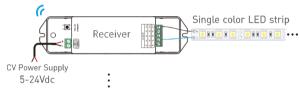

ckage Size:
 L178×W48×H33(mm)

F4-CC CC Receiver

Wireless Signal:

Input Voltage: 12-48Vdc Working Temp.: -30°C~55°C

Output Voltage: 3~46Vdc Dimensions: L175xW44xH30(mm)

Output Current: CC 350/700/1050mA×4CH

2.4GHz

Output Power: 1.05W~48.3W×4CH Max 193.2W Weight(G.W.): 165g

Wireless Signal: 2.4GHz

Note: Receiver is sold separately.











Weight(G.W.):

Package Size:

150a

L178×W48×H33(mm)

## Product Size:

## LTECH

# Key Functions:















 $\bigstar$  When the touch panel is off, Long press  $\overset{\circ}{\overset{}{\smile}}$  to turn on/off the buzzer When the touch panel is on ,Long press  $\overset{\circ}{\overset{}{\smile}}$  to match code.

# Terminals:



Installation Instruction:









# RF Wireless Wiring:



# Multi-control Wiring:







5-24Vdc









EX1S (C)

- \* After touch panel A realizes controlling the lamps, if B and C are matched up with A , they can also control the lamps.
- \* Connecting touch panel with DMX decoders can also realize multi-control function.

## Match/Clear Code between Touch Panel & Receiver



## Match code:

Method 1: When the touch panel is on and the wiring between the receiver and the lamps are correct.



complete step 2 within 10s.





Method 2: When the touch panel is on and the wiring between the receiver and the lamps are correct.

panel, the lamps flicker.







Long press  $\begin{tabular}{l} \begin{tabular}{l} \begin{tabular}{l}$ 



Touch the slider in 5s, the lamps stop flicking, match successfully.

### Clear code:

Method 1: Power on and off the receiver continuously for 5 times, If th