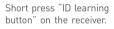

## Match code:

Method 1: When the touch panel is on and the wiring between the receiver and the lamps are correct.

complete step 2 within 10s.

Method 2: When the touch panel is on and the wiring between the receiver and the lamps are correct.

panel, the lamps flicker.

Long press  $\begin{tabular}{l} \begin{tabular}{l} \begin{tabular}{l}$ 

Touch the slider in 5s, the lamps stop flicking, match successfully.