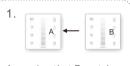

# Multi-control Wiring:

5-24Vdc

EX1S (C)

- \* After touch panel A realizes controlling the lamps, if B and C are matched up with A , they can also control the lamps.
- \* Connecting touch panel with DMX decoders can also realize multi-control function.