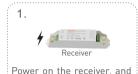

## Match code:

Method 1: When the touch panel is on and the wiring between the receiver and the lamps are correct.

complete step 2 within 10s.

Method 2: When the touch panel is on and the wiring between the receiver and the lamps are correct.