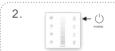

panel, the lamps flicker.

Long press  $\begin{tabular}{l} \begin{tabular}{l} \begin{tabular}{l}$ 

Touch the slider in 5s, the lamps stop flicking, match successfully.