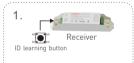

## Match/Clear Code between Touch Panel & Receiver

## Match code:

Method 1: When the touch panel is on and the wiring between the receiver and the lamps are correct.

complete step 2 within 10s.

Method 2: When the touch panel is on and the wiring between the receiver and the lamps are correct.