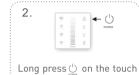

## Match code:

Method 1: When the touch panel is on and the wiring between the receiver and the lamps are correct.

complete step 2 within 10s.

Method 2: When the touch panel is on and the wiring between the receiver and the lamps are correct.

panel, the lamps flicker.

Long press  $\begin{tabular}{l} \begin{tabular}{l} \begin{tabular}{l}$ 

Touch the slider in 5s, the lamps stop flicking, match successfully.