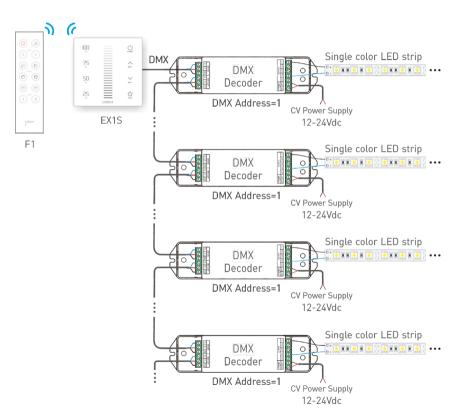

# RF Wireless Wiring:

# Multi-control Wiring:

5-24Vdc

EX1S (C)

- \* After touch panel A realizes controlling the lamps, if B and C are matched up with A , they can also control the lamps.
- \* Connecting touch panel with DMX decoders can also realize multi-control function.