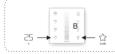

#### Match code:

Assuming that B match up with A.

Long press on B, the indicator lights of all keys keep on after release.

Touch the slider on A in 5s, when the indicator lights of B turn off, match successfully.