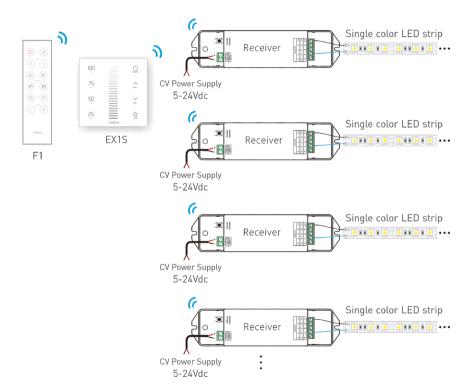

W(5V/12V/24V)
 Package Size:
 L178×W48×H33(mm)

F4-CC CC Receiver

Wireless Signal:

Input Voltage: 12-48Vdc Working Temp.: -30°C~55°C

Output Voltage: 3~46Vdc Dimensions: L175xW44xH30(mm)

Output Current: CC 350/700/1050mA×4CH

2.4GHz

Output Power: 1.05W~48.3W×4CH Max 193.2W Weight(G.W.): 165g

Wireless Signal: 2.4GHz

Note: Receiver is sold separately.











Weight(G.W.):

Package Size:

150a

L178×W48×H33(mm)

## Product Size:

## LTECH

# Key Functions:















 $\bigstar$  When the touch panel is off, Long press  $\overset{\circ}{\overset{}{\smile}}$  to turn on/off the buzzer When the touch panel is on ,Long press  $\overset{\circ}{\overset{}{\smile}}$  to match code.

# Terminals:



Installation Instruction:









# RF Wireless Wiring:



# Multi-control Wiring:







5-24Vdc









EX1S (C)

- \* After touch panel A realizes controlling the lamps, if B and C are matched up with A , they can also control the lamps.
- \* Connecting touch panel with DMX decoders can also realize multi-control function.

## Match/Clear Code between Touch Panel & Receiver



## Match code:

Method 1: When the touch panel is on and the wiring between the receiver and the lamps are correct.



complete step 2 within 10s.





Method 2: When the touch panel is on and the wiring between the receiver and the lamps are correct.

panel, the lamps flicker.







Long press  $\begin{tabular}{l} \begin{tabular}{l} \begin{tabular}{l}$ 



Touch the slider in 5s, the lamps stop flicking, match successfully.

### Clear code:

Method 1: Power on and off the receiver continuously f