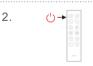

#### Match code:

Long press on the touch panel, the indicator light of all keys flicker.

Long press () on the remote, the indicator light stop flicking, match successfully.