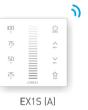

## Technical Specs

| EX1S | Dimm | ina | Touch | Panel |
|------|------|-----|-------|-------|
|      |      |     |       |       |

Input Voltage:100~240VacDimensions:L86×W86×H36(mm)Output Signal:RF 2.4GHz, DMX512Package Size:L113×W112×H50(mm)Working Temp.:-30°C~55°CWeight(G.W.):225g