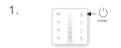

# Key Functions:

 $\bigstar$  When the touch panel is off, Long press  $\overset{\circ}{\overset{}{\smile}}$  to turn on/off the buzzer When the touch panel is on ,Long press  $\overset{\circ}{\overset{}{\smile}}$  to match code.