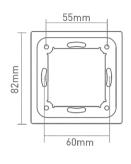

## Technical Specs

| EX1S | Dimm | ina | Touch | Panel |
|------|------|-----|-------|-------|
|      |      |     |       |       |

Input Voltage:100~240VacDimensions:L86×W86×H36(mm)Output Signal:RF 2.4GHz, DMX512Package Size:L113×W112×H50(mm)Working Temp.:-30°C~55°CWeight(G.W.):225g

## Product Size: