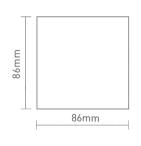

## Technical Specs

| EX1S | Dimm | ina | Touch | Panel |
|------|------|-----|-------|-------|
|      |      |     |       |       |

Input Voltage:100~240VacDimensions:L86×W86×H36(mm)Output Signal:RF 2.4GHz, DMX512Package Size:L113×W112×H50(mm)Working Temp.:-30°C~55°CWeight(G.W.):225g

## Product Size: