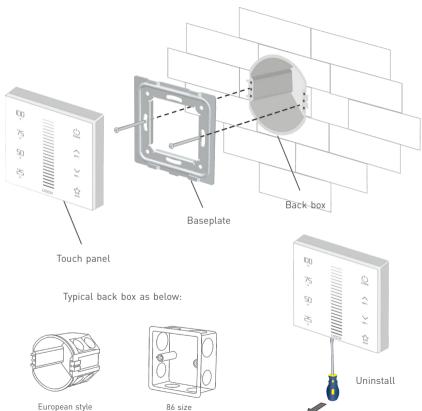

ns:
 L175×W44×H30(mm)

 Max Output Power:
 100W/240W/480W(5V/12V/24V)
 Package Size:
 L178×W48×H33(mm)

F4-CC CC Receiver

Wireless Signal:

Input Voltage: 12-48Vdc Working Temp.: -30°C~55°C

Output Voltage: 3~46Vdc Dimensions: L175xW44xH30(mm)

Output Current: CC 350/700/1050mA×4CH

2.4GHz

Output Power: 1.05W~48.3W×4CH Max 193.2W Weight(G.W.): 165g

Wireless Signal: 2.4GHz

Note: Receiver is sold separately.











Weight(G.W.):

Package Size:

150a

L178×W48×H33(mm)

## Product Size:

## LTECH

# Key Functions:















 $\bigstar$  When the touch panel is off, Long press  $\overset{\circ}{\overset{}{\smile}}$  to turn on/off the buzzer When the touch panel is on ,Long press  $\overset{\circ}{\overset{}{\smile}}$  to match code.

# Terminals:



Installation Instruction:









# RF Wireless Wiring:



# Multi-control Wiring:







5-24Vdc









EX1S (C)

- \* After touch panel A realizes controlling the lamps, if B and C are matched up with A , they can also control the lamps.
- \* Connecting touch panel with DMX decoders can also realize multi-control function.

## Match/Clear Code between Touch Panel & Receiver



## Match code:

Method 1: When the touch panel is on and the wiring between the receiver and the lamps are correct.



complete step 2 within 10s.





Method 2: When the touch panel is on and the wiring between the receiver and the lamps are correct.

panel, the lamps flicker.







Long press  $\begin{tabular}{l} \begin{tabular}{l} \begin{tabular}{l}$ 



Touch the slider in 5s, the lamps stop flicking, match successfully.

### Clear code: