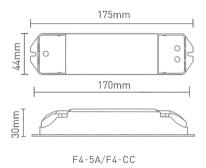

F4-5A CV Receiver

 Input Voltage:
 5~24Vdc
 Working Temp.:
 -30°C~55°C

 Current Load:
 5A × 4CH Max. 20A
 Dimensions:
 L175×W44×H30(mm)

 Max Output Power:
 100W/240W/480W(5V/12V/24V)
 Package Size:
 L178×W48×H33(mm)

F4-CC CC Receiver

Wireless Signal:

Input Voltage: 12-48Vdc Working Temp.: -30°C~55°C

Output Voltage: 3~46Vdc Dimensions: L175xW44xH30(mm)

Output Current: CC 350/700/1050mA×4CH

2.4GHz

Output Power: 1.05W~48.3W×4CH Max 193.2W Weight(G.W.): 165g

Wireless Signal: 2.4GHz

Note: Receiver is sold separately.

Weight(G.W.):

Package Size:

150a

L178×W48×H33(mm)