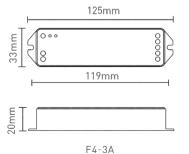

F4-3A CV Receiver

5~24Vdc Working Temp.: -30°C~55°C Input Voltage: Current Load:  $3A \times 4CH$  Max 12ADimensions: L125×W33×H20(mm) Max Output Power: 60W/144W/288W(5V/12V/24V) Package Size: L127×W35×H24(mm) Wireless Signal: 2.4GHz Weight(G.W.): 60a