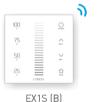

# Multi-control Wiring:

5-24Vdc

EX1S (C)

- \* After touch panel A realizes controlling the lamps, if B and C are matched up with A , they can also control the lamps.
- \* Connecting touch panel with DMX decoders can also realize multi-control function.