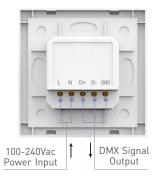

oad:
 5A × 4CH Max. 20A
 Dimensions:
 L175×W44×H30(mm)

 Max Output Power:
 100W/240W/480W(5V/12V/24V)
 Package Size:
 L178×W48×H33(mm)

F4-CC CC Receiver

Wireless Signal:

Input Voltage: 12-48Vdc Working Temp.: -30°C~55°C

Output Voltage: 3~46Vdc Dimensions: L175xW44xH30(mm)

Output Current: CC 350/700/1050mA×4CH

2.4GHz

Output Power: 1.05W~48.3W×4CH Max 193.2W Weight(G.W.): 165g

Wireless Signal: 2.4GHz

Note: Receiver is sold separately.











Weight(G.W.):

Package Size:

150a

L178×W48×H33(mm)

## Product Size:

## LTECH

# Key Functions:















 $\bigstar$  When the touch panel is off, Long press  $\overset{\circ}{\overset{}{\smile}}$  to turn on/off the buzzer When the touch panel is on ,Long press  $\overset{\circ}{\overset{}{\smile}}$  to match code.

# Terminals:



Installation Instruction:









# RF Wireless Wiring:



# Multi-control Wiring:







5-24Vdc









EX1S (C)

- \* After touch panel A realizes controlling the lamps, if B and C are matched up with A , they can also control the lamps.
- \* Connecting touch panel with DMX decoders can also realize multi-control function.

## Match/Clear Code between Touch Panel & Receiver



## Match code:

Method 1: When the touch panel is on and the wiring between the receiver and the lamps are correct.



complete step 2 within 10s.





Method 2: When the touch panel is on and the wiring between the receiver and the lamps are correct.

panel, the lamps flicker.







Long press  $\begin{tabular}{l} \begin{tabular}{l} \begin{tabular}{l}$ 



Touch the slider in 5s, the lamps stop flicking, mat