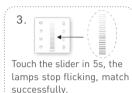

panel, the lamps flicker.

Long press  $\begin{tabular}{l} \begin{tabular}{l} \begin{tabular}{l}$ 

Touch the slider in 5s, the lamps stop flicking, match successfully.