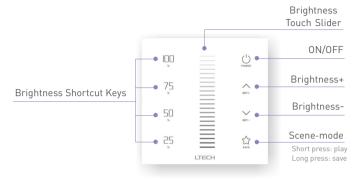

# Key Functions:

 $\bigstar$  When the touch panel is off, Long press  $\overset{\circ}{\overset{}{\smile}}$  to turn on/off the buzzer When the touch panel is on ,Long press  $\overset{\circ}{\overset{}{\smile}}$  to match code.